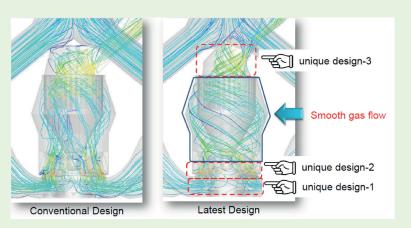

## Scope of Work

- Assess the current operational performance
- Optimize gas velocity and adjust gas profile in the mill
- Install new nozzle ring

| Package                  | Starting Price (USD)* |
|--------------------------|-----------------------|
| Nozzle Ring Modification | 150,000               |

### Nozzle Ring Implementation