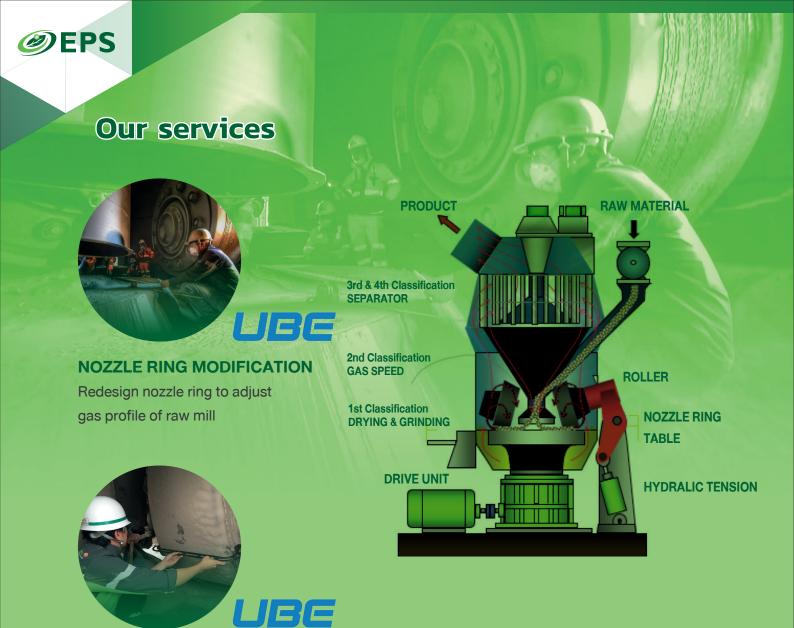

## **Solution Package**

Nozzle Ring Modification

## Scope of Work

- Assess the current operational performance
- Optimize gas velocity and adjust gas profile in the mill
- Install new nozzle ring

| Package                  | Starting Price (USD)* |
|--------------------------|-----------------------|
| Nozzle Ring Modification | 150,000               |

### Nozzle Ring Implementation