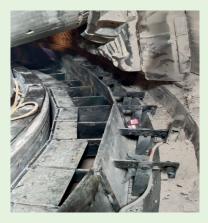

#### Sub-Roller Modification

### Scope of Work

- Assess the current operational performance
- Install new modification parts

Sub-Roller Modification

- Install new stopper and roller tyre
- Modify electrical interlocking system

PRESSURE (BAR)