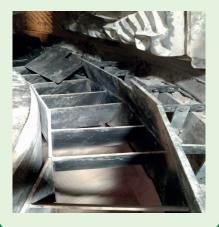

#### Sub-Roller Modification

### Scope of Work

- Assess the current operational performance
- Install new modification parts

Sub-Roller Modification

- Install new stopper and roller tyre
- Modify electrical interlocking system

PRESSURE (BAR)