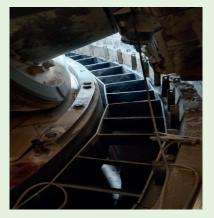

#### Sub-Roller Modification

### Scope of Work

- Assess the current operational performance
- Install new modification parts

Sub-Roller Modification

- Install new stopper and roller tyre
- Modify electrical interlocking system

PRESSURE (BAR)