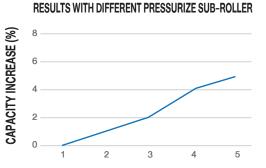

### Scope of Work

- Assess the current operational performance
- Install new modification parts

Sub-Roller Modification

- Install new stopper and roller tyre
- Modify electrical interlocking system

PRESSURE (BAR)

 Configuration

 Surface press

 Package

\*Remark : depending on site condition and mill type

400,000

Increased mill capacity

- Decrease power consumption of main drive and fan
- Decrease water Consumption